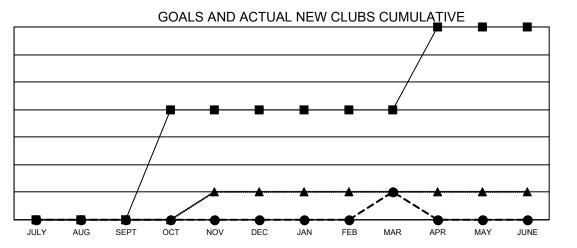

## Multiple District 8

| Clubs                 |               |           |               | Members               |                           |                         |                                                    |
|-----------------------|---------------|-----------|---------------|-----------------------|---------------------------|-------------------------|----------------------------------------------------|
| RESULTS FOR 2021-2022 |               |           |               | RESULTS FOR 2021-2022 |                           |                         |                                                    |
| QUARTER               | NEW CLUB GOAL | NEW CLUBS | DROPPED CLUBS | QUARTER               | MEMBER GROWTH NET<br>GOAL | MEMBER GROWTH<br>ACTUAL | DROPPED<br>MEMBERS ACTUAL<br>(including transfers) |
| JULY/AUG/SEPT         | 0             | 0         | 2             | JULY/AUG/SE           | PT 40                     | 57                      | 83                                                 |
| OCT/NOV/DEC           | 4             | 0         | 4             | OCT/NOV/DEC           | ე 35                      | 74                      | 130                                                |
| JAN/FEB/MAR           | 0             | 1         | 0             | JAN/FEB/MAR           | 40                        | 140                     | 79                                                 |
| APR/MAY/JUNE          | 3             | 0         | 0             | APR/MAY/JUN           | IE 35                     | 0                       | 0                                                  |

- I- CURRENT YEAR GOALS FOR NEW CLUBS
- ■ CURRENT YEAR ACTUAL NEW CLUBS
- ▲ LAST YEAR ACTUAL NEW CLUBS