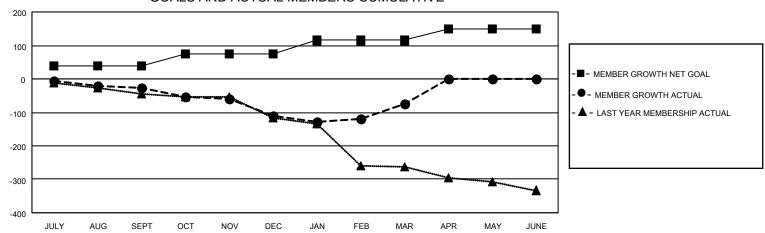

## Multiple District 8

| Clubs                 |               |           |               | Members               |                           |                         |                                                    |
|-----------------------|---------------|-----------|---------------|-----------------------|---------------------------|-------------------------|----------------------------------------------------|
| RESULTS FOR 2021-2022 |               |           |               | RESULTS FOR 2021-2022 |                           |                         |                                                    |
| QUARTER               | NEW CLUB GOAL | NEW CLUBS | DROPPED CLUBS | QUARTER               | MEMBER GROWTH NET<br>GOAL | MEMBER GROWTH<br>ACTUAL | DROPPED<br>MEMBERS ACTUAL<br>(including transfers) |
| JULY/AUG/SEPT         | 0             | 0         | 2             | JULY/AUG/SE           | PT 40                     | 57                      | 83                                                 |
| OCT/NOV/DEC           | 4             | 0         | 4             | OCT/NOV/DEC           | ე 35                      | 74                      | 130                                                |
| JAN/FEB/MAR           | 0             | 1         | 0             | JAN/FEB/MAR           | 40                        | 140                     | 79                                                 |
| APR/MAY/JUNE          | 3             | 0         | 0             | APR/MAY/JUN           | IE 35                     | 0                       | 0                                                  |

## GOALS AND ACTUAL MEMBERS CUMULATIVE

| DROPPED CLUBS: 6 |     | 73 CLUBS OF 140 ADDED 1 OR<br>MORE NEW MEMBERS | GENDER DISTRIBUTION               |                |  |
|------------------|-----|------------------------------------------------|-----------------------------------|----------------|--|
|                  |     | MORE NEW MEMBERS                               | MALE                              | 2,316 (66.40%) |  |
|                  |     |                                                | FEMALE                            | 1,172 (33.60%) |  |
| DROPPED MEMBERS  |     |                                                | NON BINARY                        | 0 (0.00%)      |  |
| DECEASED         | 50  |                                                | PREFER NOT TO ANSWER              | 0 (0.00%)      |  |
| CLUB CANCELLED   | 83  |                                                | TOTAL FAMILY UNIT MEMBERS         | 633            |  |
| OTHER            | 159 | CLICK HERE FOR CUMULATIVE                      | TOTAL FAMILY UNIT MEMBERS         | 033            |  |
| TOTAL            | 292 | MEMBERSHIP DATA                                | FAMILY MEMBERS PAYING HAL<br>DUES | F 328          |  |